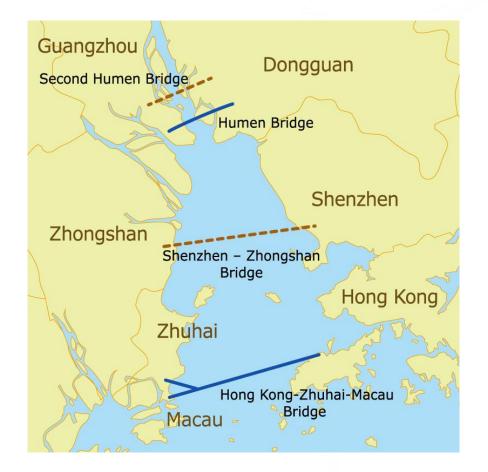

#### Cabotage Relaxation

Shanghai Free Trade Zone

Qingdao Free Trade Zone

Guangzhou Free Trade Zone

Shenzhen-Zhongshan Bridge will share the traffic of HZM Bridge in the future