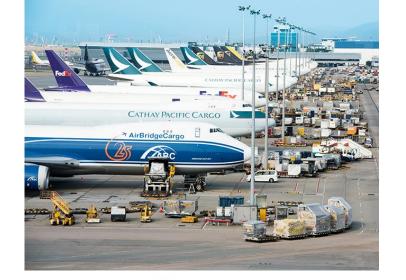

# One Country, Two Systems

Cabotage Relaxation

Busiest Air Cargo Hub Hong Kong International Airport (Source: Airport Council International, 2019)